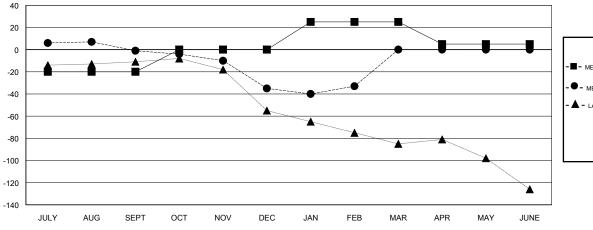

#### GOALS AND ACTUAL MEMBERS CUMULATIVE

MEMBERSHIP DATA

| -■- MEMBER GROWTH NET GOAL        |  |
|-----------------------------------|--|
| - ● - MEMBER GROWTH ACTUAL        |  |
| - ▲ - LAST YEAR MEMBERSHIP ACTUAL |  |
|                                   |  |
|                                   |  |